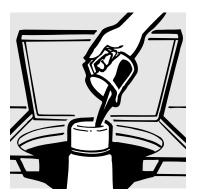

## Fabric Softener Dispenser

Pour liquid fabric softener and water into fabric softener dispenser

This dispenser automatically releases liquid fabric softener at the proper time during the cycle. To use, follow these steps:

- **1** Make sure dispenser is securely attached to agitator.
- **2** Pour liquid fabric softener into dispenser, using amount recommended on package.
- **3** Add water to dispenser until it reaches the maximum fill line.